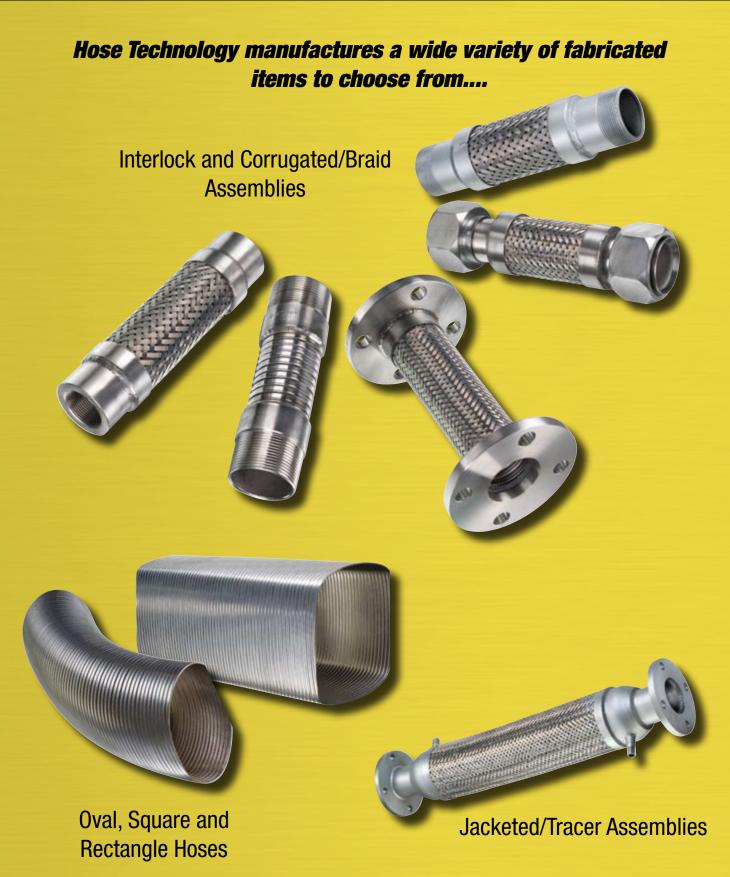

# ...FITTINGS FOR CUSTOM ASSEMBLIES!

**Male Pipe Thread Counter-bore** 

**Male Adaptor Swivel** 

Female Coupler Swivel

**Victaulic Fitting** 

**Concentric Reducer** 

Sanitary Coupler

**Raised Face Flange** 

**Tube End** 

**Plate Flange** 

Stub End

**Floating Flange** (Unassembled)

**Floating Flange** (Assembled)

Farm Flange

Visit us www.hosetec.com on the Web!

For all size ranges, available material alloys and other fitting options please call 1-800-878-5501