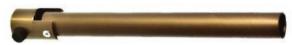

### **Nozzle**

Pump-Nozzle Action – Two stroke piston hand pump nozzle made of chrome plated brass with stainless steel filter on suction inlet. The nozzle tip adjusts from straight stream (jet) to spray (fog). Easy 'no tool' maintenance.

#### Effective Reach -

Straight stream: > 40 ft (12m)

Fog: > 10 ft (3m)

Flow - 0.03 Gal. (120cc) / stroke