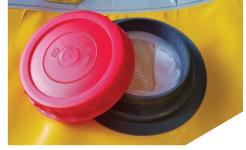

Color – Bright Yellow is the standard color
Dimensions – 19.3 x 25.6 inch (490 x 650 mm)
Inlet Diameter – Large 3.94 inch (100 mm)
polymer cap for easy refill
Weight – 4.4 lb (2kg)