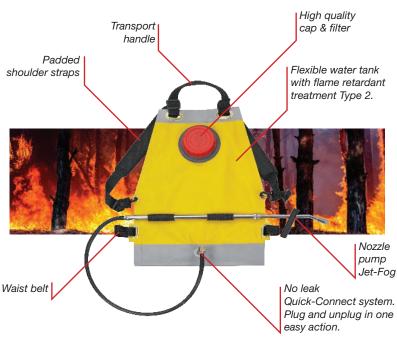

## Capacity - 5 gallons (19 lts)

Construction – Thermo-welded flexible water tank, made of PVC-coated polyester fabric with a 2.03 oz/sq (620 g/m2) flame retardant protective treatment. Durable collapsible reservoir lacquered on both sides. Flexible horizontal baffle inside to reduce shifting. Thermo welded seams for strength and durability. Ideal where a fireproof fabric is needed.

### **Nozzle**

Pump-Nozzle Action – Two stroke piston hand pump nozzle made of chrome plated brass with stainless steel filter on suction inlet. The nozzle tip adjusts from straight stream (jet) to spray (fog). Easy 'no tool' maintenance.

#### Effective Reach -

Straight stream: > 40 ft (12m)

Fog: > 10 ft (3m)

Flow - 0.03 Gal. (120cc) / stroke