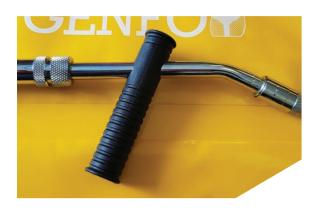

### **Nozzle**

Pump-Nozzle Action – Two stroke piston hand pump nozzle made of chrome plated brass with stainless steel filter on suction inlet. The nozzle tip adjusts from straight stream (jet) to spray (fog). Easy 'no tool' maintenance.