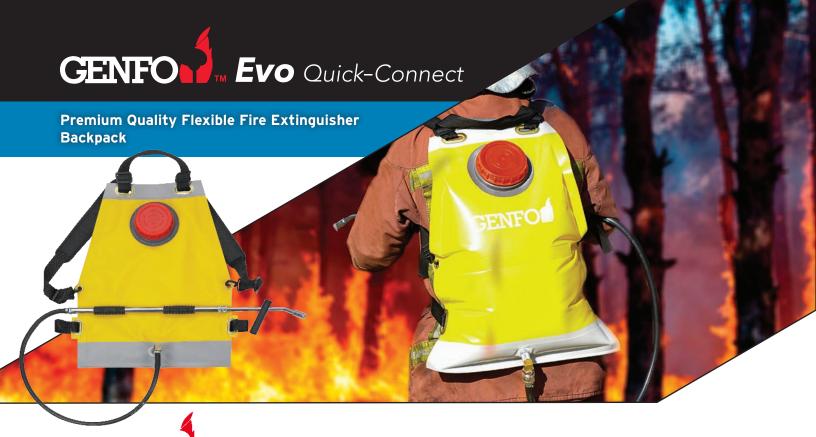

- GENFO Evo Quick-Connect
- 5 gallons (19 L) flexible backpack water extinguisher
- Thermo-welded canvas flame retardant M2 tank
- Excellent to control, mop up and extinguish grass, brush and forest fires
- No leak Quick-Connect system plug and unplug in one easy action

# Premium Quality Flexible Fire Extinguisher Backpack