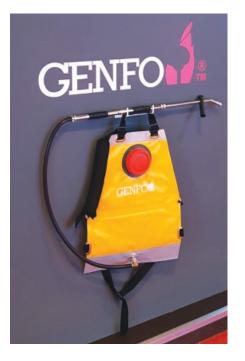

- GENFO Evo Quick-Connect
- 5 gallons (19 L) flexible backpack water extinguisher
- Thermo-welded canvas flame retardant M2 tank
- Excellent to control, mop up and extinguish grass, brush and forest fires
- No leak Quick-Connect system plug and unplug in one easy action

# Premium Quality Flexible Fire Extinguisher Backpack