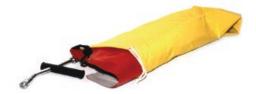

- GENFO Evo Quick-Connect
- 5 gallons (19 L) flexible backpack water extinguisher
- Thermo-welded canvas flame retardant M2 tank
- Excellent to control, mop up and extinguish grass, brush and forest fires
- No leak Quick-Connect system plug and unplug in one easy action

## Capacity - 5 gallons (19 lts)

Construction – Thermo-welded flexible water tank, made of PVC-coated polyester fabric with a 2.03 oz/sq (620 g/m2) flame retardant protective treatment. Durable collapsible reservoir lacquered on both sides. Flexible horizontal baffle inside to reduce shifting. Thermo welded seams for strength and durability. Ideal where a fireproof fabric is needed.

Color – Bright Yellow is the standard color
Dimensions – 19.3 x 25.6 inch (490 x 650 mm)
Inlet Diameter – Large 3.94 inch (100 mm)
polymer cap for easy refill
Weight – 4.4 lb (2kg)